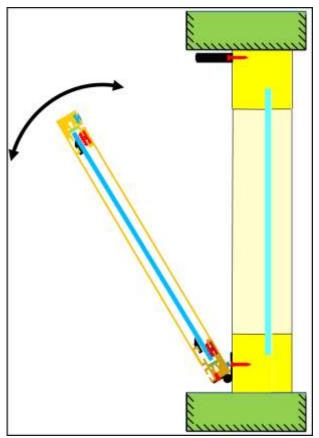

## **SMARTHINGE Secondary Glazing**

SMARTHINGE <u>frame</u> sizes:Minimum: 300mm Wide x 300 High.Maximum: 1,000mm Wide x 2,000mm High.

- Suitable for 4mm and 6mm glazing panels.
- Glazing material: Plate Polycarbonate.
- SMARTHINGE supplied with fixings (No.6 x 25mm, Stainless Screws). and Toggle (to close Frame).
- Hinged on Left or Right.
- Simple steps to install.
- Neat and unobtrusive.
- Easy to remove for maintenance/cleaning.
- Face-Fix only.
- Frame Depth: 32mm(inc. Toggle).
- Check Operating Margin (see over).